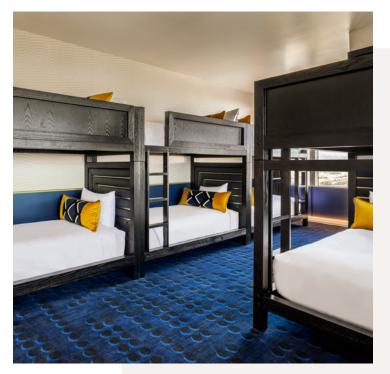

### BUNK SUITE

Squad up in the 1,362 square foot Bunk Suite, featuring two sets of bunk beds, a living room wet bar, plenty of space to get ready with a dual vanity and a walk-in shower.