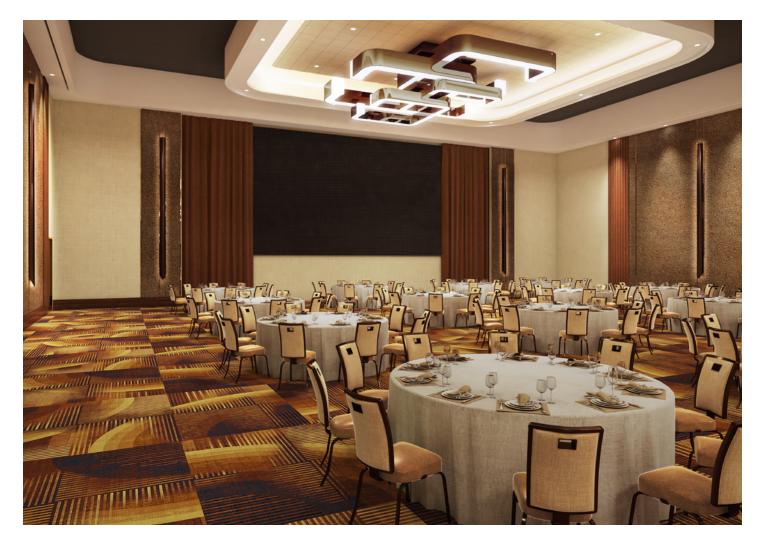

## GALAXY

|                              | GALAXY                  |                          |                    |                     |                    |
|------------------------------|-------------------------|--------------------------|--------------------|---------------------|--------------------|
| AT A GLANCE                  | <b>TERRACE</b><br>1,677 |                          |                    |                     |                    |
| LARGEST BALLROOM             |                         |                          |                    |                     |                    |
| 4 ADJOINING BALLROOMS        |                         | <b>GALAXY I</b><br>3,884 | GALAXY II<br>3,666 | GALAXY III<br>3,490 | GALAXY IV<br>3,456 |
| 14,456 SQ FT                 |                         | 3,004                    | 3,000              | 5,470               | 3,400              |
| ADJACENT TO OUTDOOR TERRACE  |                         |                          |                    |                     |                    |
| BUILT IN AUDIO-VISUAL        |                         |                          |                    |                     |                    |
| FULL RIGGING                 |                         |                          | 14,456             | SQ FT               |                    |
| ACCESS TO PREFUNCTION SPACES |                         |                          | 14,400             |                     |                    |
|                              |                         |                          |                    |                     |                    |

C R C A

| GALAXY BALLROOM       | SQ FT  | DIMENSIONS | HEIGHT | THEATER | CLASSROOM | ROUNDS | RECEPTION | CONFERENCE | U-SHAPE | HOLLOW<br>Square | EXHIBITS<br>10x10 |
|-----------------------|--------|------------|--------|---------|-----------|--------|-----------|------------|---------|------------------|-------------------|
| GALAXY BALLROOMS      | 14,456 | 76' x 185' | 24′    | 1,450   | 875       | 980    | 1,000     | N/A        | N/A     | N/A              | 64                |
| GALAXY BALLROOM I     | 3,844  | 74' x 53'  | 24′    | 385     | 245       | 260    | 260       | N/A        | N/A     | N/A              | 15                |
| GALAXY BALLROOM II    | 3,666  | 78' x 45'  | 24′    | 368     | 215       | 250    | 250       | N/A        | N/A     | N/A              | 13                |
| GALAXY BALLROOM III   | 3,490  | 78' x 43'  | 24′    | 330     | 200       | 220    | 240       | N/A        | N/A     | N/A              | 11                |
| GALAXY BALLROOM IV    | 3,456  | 73' x 45'  | 24′    | 368     | 215       | 250    | 250       | N/A        | N/A     | N/A              | 13                |
| BALLROOMS I, II       | 7,510  | 74' x 98'  | 24′    | 753     | 460       | 510    | 510       | N/A        | N/A     | N/A              | 34                |
| BALLROOMS II, III     | 7,156  | 78' x 88'  | 24′    | 698     | 415       | 470    | 490       | N/A        | N/A     | N/A              | 30                |
| BALLROOMS III, IV     | 6,946  | 74' x 88'  | 24′    | 698     | 415       | 470    | 490       | N/A        | N/A     | N/A              | 30                |
| BALLROOMS I, II, III  | 11,000 | 78' x 141' | 24′    | 1,083   | 660       | 730    | 750       | N/A        | N/A     | N/A              | 48                |
| BALLROOMS II, III, IV | 10,612 | 78' x 133' | 24′    | 1,066   | 630       | 720    | 740       | N/A        | N/A     | N/A              | 46                |
| GALAXY TERRACE        | 1,677  | 34' x 48'  | 12′    | N/A     | N/A       | 80     | 80        | N/A        | N/A     | N/A              | N/A               |