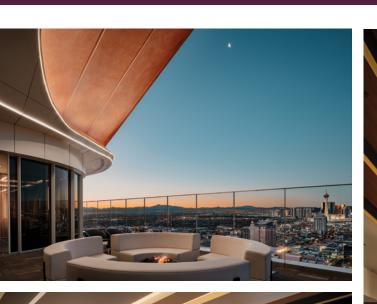

### LEGACY CLUB

#### AT A GLANCE

9,330 SQUARE FEET

CAPACITY: 200 SEATED OR 400 STANDING

PRIVATE AND SEMI-PRIVATE EVENTS

LARGE ROOFTOP BAR AND OUTDOOR TERRACE

CUSTOMIZABLE SEATING

Legacy Club is a celebration of style and excess, inspired by the dreamers who built this city. Experience gorgeous sunsets and signature cocktails by fire pits on the outdoor terrace. Watch Las Vegas light up before your eyes atop the 60th floor of Circa Resort and Casino.