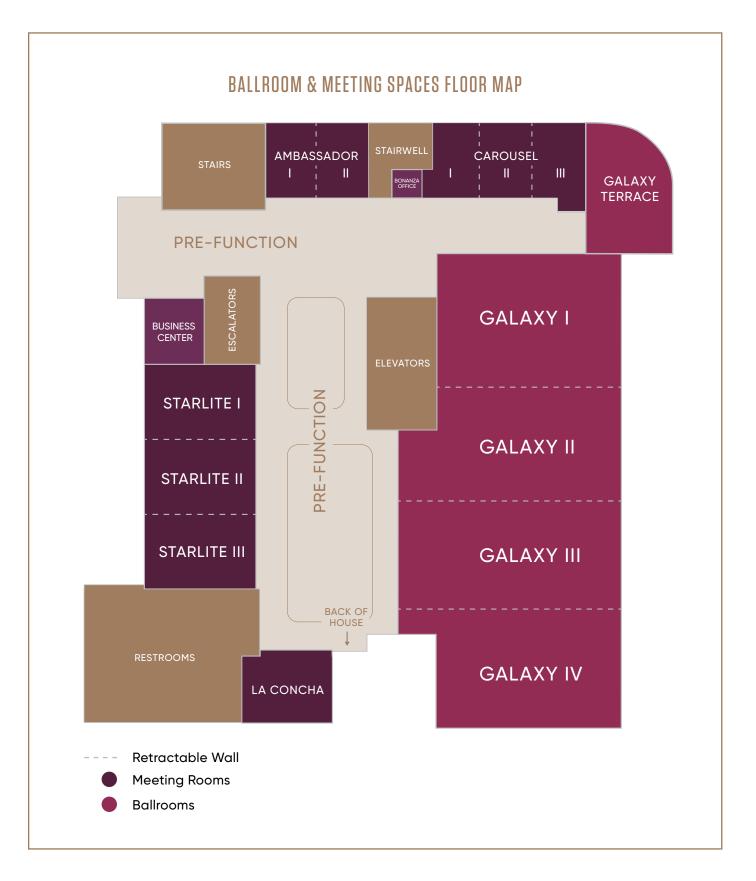

## GALAXY

|                              | GALAXY                  |                          |                    |                     |                    |
|------------------------------|-------------------------|--------------------------|--------------------|---------------------|--------------------|
| AT A GLANCE                  | <b>TERRACE</b><br>1,677 |                          |                    |                     |                    |
| LARGEST BALLROOM             |                         |                          |                    |                     |                    |
| 4 ADJOINING BALLROOMS        |                         | <b>GALAXY I</b><br>3,884 | GALAXY II<br>3,666 | GALAXY III<br>3,490 | GALAXY IV<br>3,456 |
| 14,456 SQ FT                 |                         | 3,004                    | 3,000              | 5,470               | 3,400              |
| ADJACENT TO OUTDOOR TERRACE  |                         |                          |                    |                     |                    |
| BUILT IN AUDIO-VISUAL        |                         |                          |                    |                     |                    |
| FULL RIGGING                 |                         |                          | 14,456             | SQ FT               |                    |
| ACCESS TO PREFUNCTION SPACES |                         |                          | 14,400             |                     |                    |
|                              |                         |                          |                    |                     |                    |

C R C A

| GALAXY BALLROOM       | SQ FT  | DIMENSIONS | HEIGHT | THEATER | CLASSROOM | ROUNDS | RECEPTION | CONFERENCE | U-SHAPE | HOLLOW<br>Square | EXHIBITS<br>10x10 |
|-----------------------|--------|------------|--------|---------|-----------|--------|-----------|------------|---------|------------------|-------------------|
| GALAXY BALLROOMS      | 14,456 | 76' x 185' | 24′    | 1,450   | 875       | 980    | 1,000     | N/A        | N/A     | N/A              | 64                |
| GALAXY BALLROOM I     | 3,844  | 74' x 53'  | 24′    | 385     | 245       | 260    | 260       | N/A        | N/A     | N/A              | 15                |
| GALAXY BALLROOM II    | 3,666  | 78' x 45'  | 24′    | 368     | 215       | 250    | 250       | N/A        | N/A     | N/A              | 13                |
| GALAXY BALLROOM III   | 3,490  | 78' x 43'  | 24′    | 330     | 200       | 220    | 240       | N/A        | N/A     | N/A              | 11                |
| GALAXY BALLROOM IV    | 3,456  | 73' x 45'  | 24′    | 368     | 215       | 250    | 250       | N/A        | N/A     | N/A              | 13                |
| BALLROOMS I, II       | 7,510  | 74' x 98'  | 24′    | 753     | 460       | 510    | 510       | N/A        | N/A     | N/A              | 34                |
| BALLROOMS II, III     | 7,156  | 78' x 88'  | 24′    | 698     | 415       | 470    | 490       | N/A        | N/A     | N/A              | 30                |
| BALLROOMS III, IV     | 6,946  | 74' x 88'  | 24′    | 698     | 415       | 470    | 490       | N/A        | N/A     | N/A              | 30                |
| BALLROOMS I, II, III  | 11,000 | 78' x 141' | 24′    | 1,083   | 660       | 730    | 750       | N/A        | N/A     | N/A              | 48                |
| BALLROOMS II, III, IV | 10,612 | 78' x 133' | 24′    | 1,066   | 630       | 720    | 740       | N/A        | N/A     | N/A              | 46                |
| GALAXY TERRACE        | 1,677  | 34' x 48'  | 12′    | N/A     | N/A       | 80     | 80        | N/A        | N/A     | N/A              | N/A               |