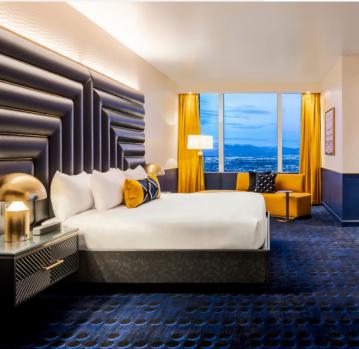

### SINGLE KING

The 439 square foot Single King room features a king bed with a Serta Prestige mattress, a comfortable couch, a dual bathroom vanity and your own refrigerator. Rooms come with a variety of views to choose from.

### **DOUBLE KING**

We are the first hotel in Las Vegas to offer king sized beds in our double occupancy rooms. All Double King rooms are outfitted two king Serta Prestige mattresses and features a dual vanity in the bathroom and a mini refirgerator.