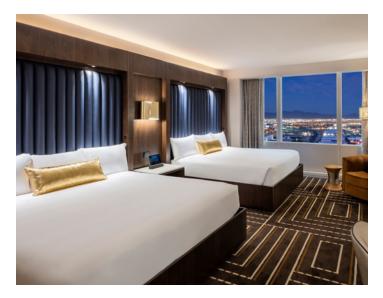

### **DOUBLE KING**

We are the first hotel in Las Vegas to offer king sized beds in our double occupancy rooms. All Double King rooms are outfitted two king Serta Prestige mattresses and features a dual vanity in the bathroom and a mini refirgerator.