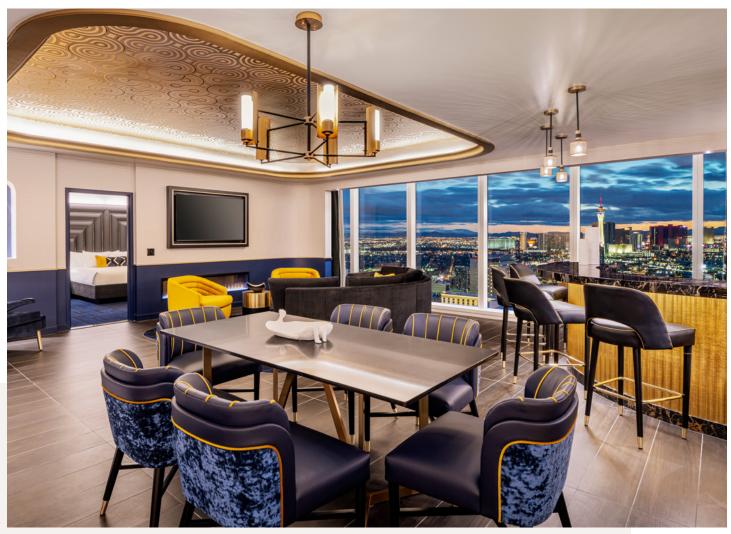

### PANORAMIC SUNRISE SUITE

Combining comfort and luxury with stunning views of the Las Vegas skyline, the Panoramic Sunrise Rise Suites provides 1,548 sq ft of luxury executive meeting space, featuring a king bed with a Serta Chateau mattress and a living room with a wet bar, dining table and convertible couch.