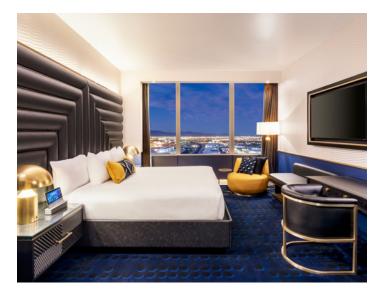

### SINGLE KING

The 439 square foot Single King room features a king bed with a Serta Prestige mattress, a comfortable couch, a dual bathroom vanity and your own refrigerator. Rooms come with a variety of views to choose from.

### **DOUBLE KING**

We are the first hotel in Las Vegas to offer king sized beds in our double occupancy rooms. All Double King rooms are outfitted two king Serta Prestige mattresses and features a dual vanity in the bathroom and a mini refirgerator.