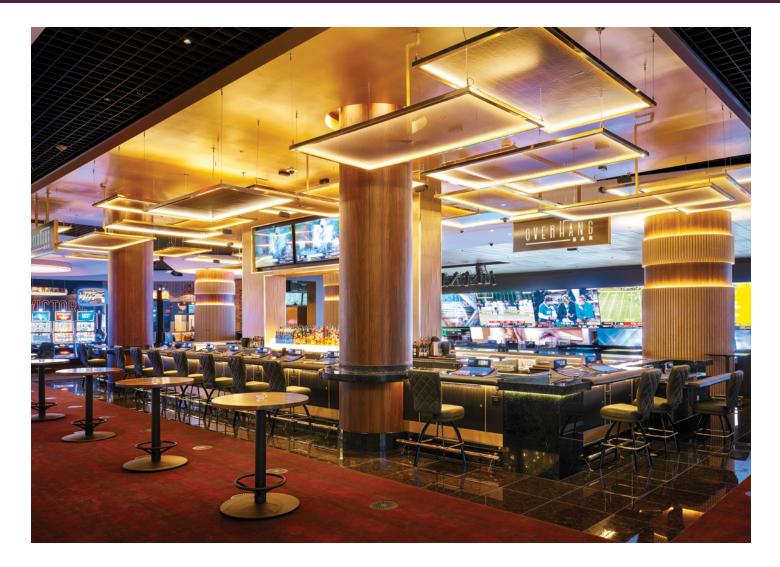

### WORLD'S LARGEST SPORTSBOOK

#### AT A GLANCE

3 STORIES • 78 MEGAPIXEL SCREEN

28 LEVEL ONE & 44 LEVEL TWO BAR TOP GAMES

1,000 PERSON VIEWING CAPACITY

**350 CAPACITY STADIUM SEATING** 

IDEAL FOR SPORTS BETTING GROUPS

Back in the day, your sportsbook knew your name, your favorite team, where the steam was, wrote your ticket by hand, and paid you with a smile when you won. We've combined the personalized experience with the most advanced technology inside the largest sports betting experience in the world.

### OVERHANG BAR

#### AT A GLANCE

POSITIONED ABOVE CIRCA'S MULTI-LEVEL SPORTSBOOK

OVERHANG LEDGE WITH POKER MACHINES

CAPACITY: 125

SECTIONED OFF FOR GROUPS

CATERING AVAILABLE

Positioned above Circa's multi-level sportsbook, Overhang Bar offers a front-row seat for the book's massive highdefinition screen, measuring 78-million pixels. Ideal for sports fans looking to grab a drink while wagering on their favorite team through Circa Sports, this space will include an overhang ledge lined with poker machines and give onlookers a bird's eye view of the action. Deep walnut high-top tables will line the long edge of the bar while two wood columns with gold accents anchor the opposite side.