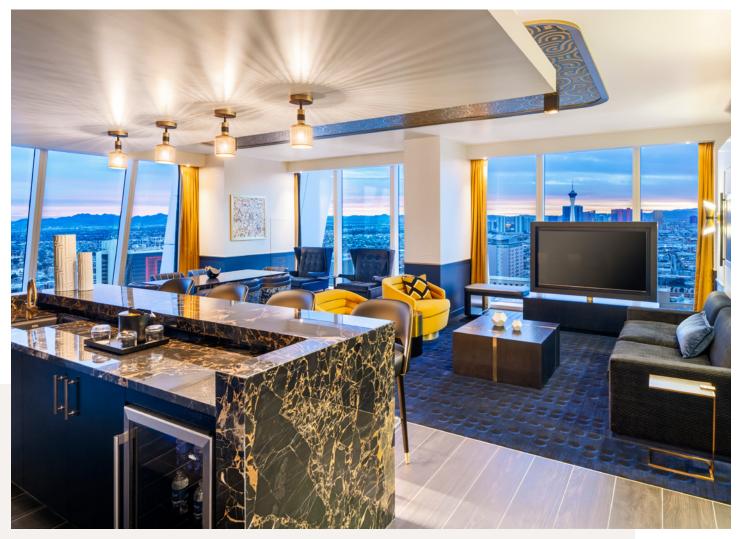

### **HOSPITALITY SUITES**

Indulge in the suite life with our upscale Hospitality Suites. With 1,274 – 1,603 sq ft of space you can host your next special occasion or in-suite business meeting in style. Featuring a conference table for 8 – 10 people, bar seating for up to 7, seating areas, a pullout sleeper couch with a king bed Serta Chateau mattress.

### PANORAMIC SUNRISE SUITE

Combining comfort and luxury with stunning views of the Las Vegas skyline, the Panoramic Sunrise Rise Suites provides 1,548 sq ft of luxury executive meeting space, featuring a king bed with a Serta Chateau mattress and a living room with a wet bar, dining table and convertible couch.