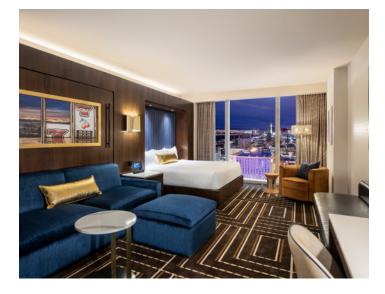

### **CORNER STUDIO**

Take in spectacular sunrise or sunset views from the Corner Studio. Featuring 529 square feet of space, a king bed with a Serta Chateau mattress, a couch, a dual vanity and a walk-in shower.

### SINGLE KING

The 439 square foot Single King room features a king bed with a Serta Prestige mattress, a comfortable couch, a dual bathroom vanity and your own refrigerator. Rooms come with a variety of views to choose from.

### **DOUBLE KING**

We are the first hotel in Las Vegas to offer king sized beds in our double occupancy rooms. All Double King rooms are outfitted two king Serta Prestige mattresses and features a dual vanity in the bathroom and a mini refirgerator.