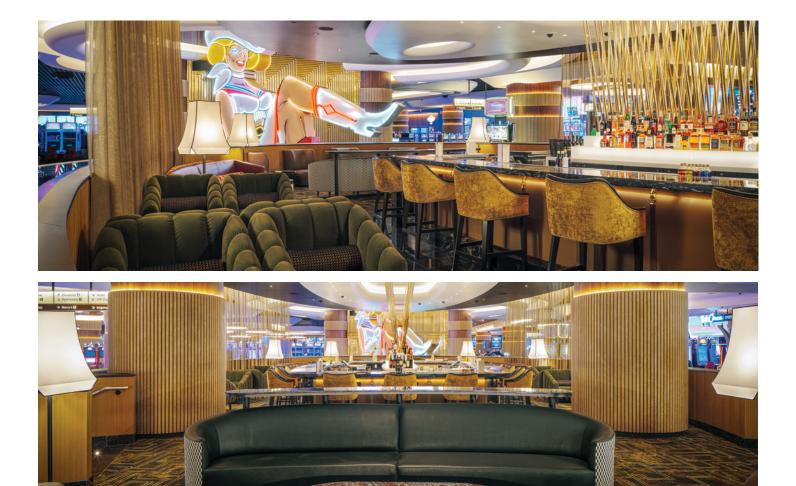

### **VEGAS VICKIE'S**

#### AT A GLANCE

CAPACITY: 130

**VINTAGE COCKTAILS & SEASONAL LIBATIONS** 

**VEGAS VICKIE OVERLOOKING THE BAR** 

#### COCKTAIL ONLY EVENTS

Circa's elevated lobby cocktail lounge surrounds the iconic neon Vegas Vickie sign. Making her grand return to Downtown Las Vegas, the celebrated kicking cowgirl first appeared on the dazzling Downtown landscape in 1980 and became a must-see landmark on the Fremont Street Experience. With the goal of uniting old and new Vegas in never-before-seen ways, Stevens acquired the sign in 2016 with the intent to give Vickie a new home at Circa. After a fresh makeover, Vegas Vickie will reside in Circa's lobby at her namesake bar.