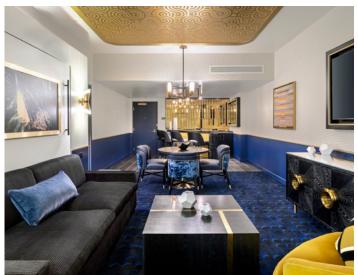

### **HOSPITALITY SUITES**

Indulge in the suite life with our upscale Hospitality Suites. With 1,274 – 1,603 sq ft of space you can host your next special occasion or in-suite business meeting in style. Featuring a conference table for 8 – 10 people, bar seating for up to 7, seating areas, a pullout sleeper couch with a king bed Serta Chateau mattress.

#### AT A GLANCE

1,274 - 1,603 SQ FT

BAR SEATING FOR 4 TO 7

**CONFERENCE TABLES FOR 8 TO 10** 

#### **HOSPITALITY SUITE 1**

SEATING AREAS • FULL BATHROOMS

CONVERTIBLE COUCH SLEEPER W/ KING BED

OPTIONAL CONNECTING ROOM W/ DOUBLE KINGS

#### **HOSPITALITY SUITE 2**