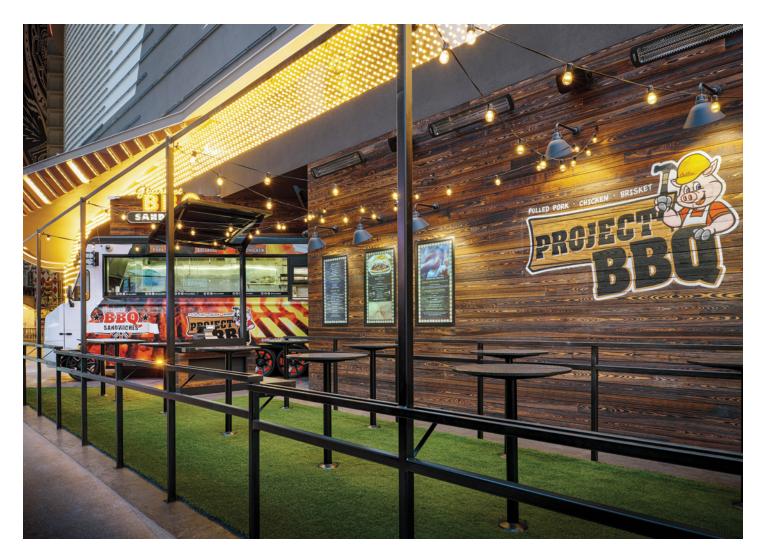

### PROJECT BBQ

#### AT A GLANCE

"FRONT YARD" ACCOMMODATES UP TO 50 PEOPLE

**GROUP DINING** 

STREET-STYLE GRAB & GO

LOCATED RIGHT ON FREMONT ST.

Chef Rex Bernales' Project BBQ is the Fremont Street Experience's only permanent food truck and its first Carolina barbecue joint. Relax in the "backyard" while you feast on freshly smoked BBQ, including the signature Garbage Bowl – handmade potato chips smothered in smoked meats, coleslaw, bacon and a trio of Carolina BBQ, beer and cheese sauces.