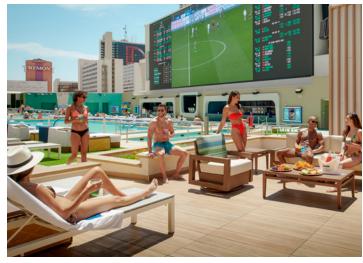

### STADIUM SWIM

#### AT A GLANCE

OPEN 365 DAYS A YEAR • CAPACITY OF 4,000 PEOPLE

MASSIVE 143FT HIGH RESOLUTION SCREEN

28 CABANAS · 2 OWNERS SUITES

337 CHAISE LOUNGES • 38 DAYBEDS • 8 LILY PADS

Sections of Stadium Swim can be purchased for semiprivate events or full buyouts for a private event can be purchased for groups up to 4,000 with a food and beverage minimum.

Full control of the high-resolution digital screen available for full buyouts. The two front pools closest to the digital screen can be covered for extra standing/seating room.