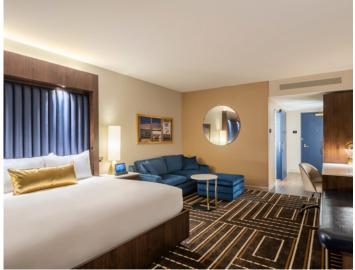

### **CIRCA SUITE**

The Circa Suite gives you 867 square feet of space, perfect couples getaway or solo adventure. Featuring a king bed with a Serta Chateau mattress and a living room with a wet bar, dining table and convertible couch.

### **CORNER STUDIO**

Take in spectacular sunrise or sunset views from the Corner Studio. Featuring 529 square feet of space, a king bed with a Serta Chateau mattress, a couch, a dual vanity and a walk-in shower.