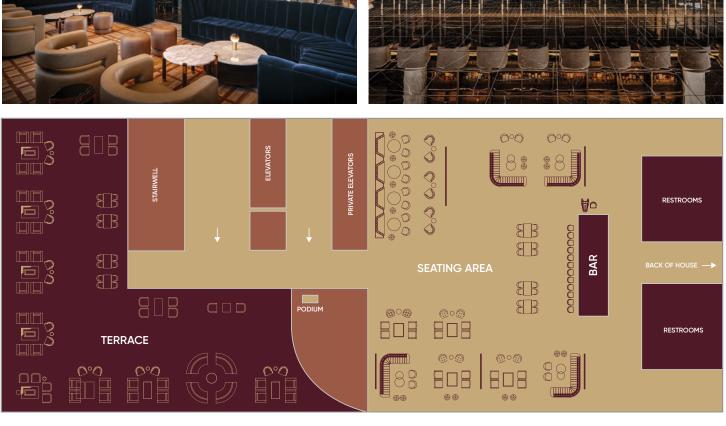

### LEGACY CLUB

#### AT A GLANCE

9,330 SQUARE FEET

CAPACITY: 200 SEATED OR 400 STANDING

PRIVATE AND SEMI-PRIVATE EVENTS

LARGE ROOFTOP BAR AND OUTDOOR TERRACE

CUSTOMIZABLE SEATING

Legacy Club is a celebration of style and excess, inspired by the dreamers who built this city. Experience gorgeous sunsets and signature cocktails by fire pits on the outdoor terrace. Watch Las Vegas light up before your eyes atop the 60th floor of Circa Resort and Casino.

Dress code strictly enforced. Option to have entertainment are available for buyouts.

#### OUTDOOR: 3,450 SQ FT

#### INDOOR: 5,880 SQ FT