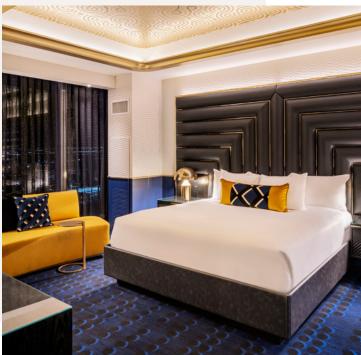

### **CIRCA SUITE**

The Circa Suite gives you 867 square feet of space, perfect couples getaway or solo adventure. Featuring a king bed with a Serta Chateau mattress and a living room with a wet bar, dining table and convertible couch.

### **CORNER STUDIO**

Take in spectacular sunrise or sunset views from the Corner Studio. Featuring 529 square feet of space, a king bed with a Serta Chateau mattress, a couch, a dual vanity and a walk-in shower.

### SINGLE KING

The 439 square foot Single King room features a king bed with a Serta Prestige mattress, a comfortable couch, a dual bathroom vanity and your own refrigerator. Rooms come with a variety of views to choose from.

### **DOUBLE KING**

We are the first hotel in Las Vegas to offer king sized beds in our double occupancy rooms. All Double King rooms are outfitted two king Serta Prestige mattresses and features a dual vanity in the bathroom and a mini refirgerator.