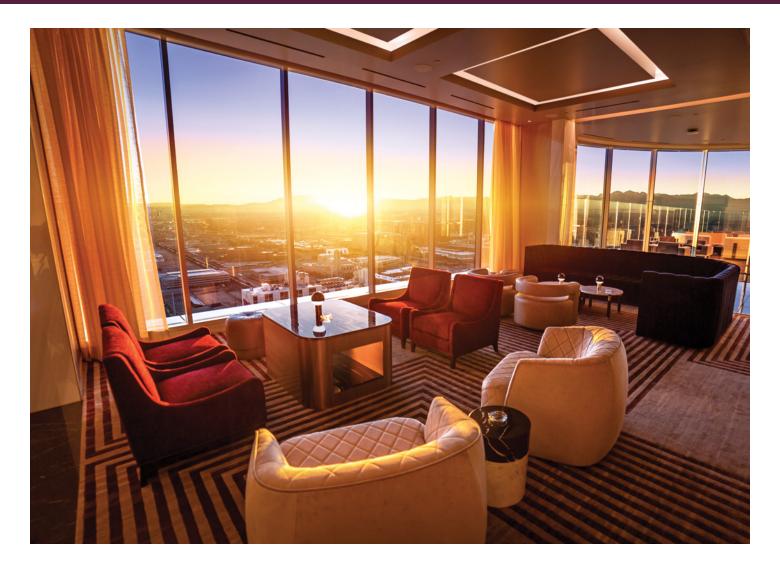

### LEGACY CLUB

#### AT A GLANCE

9,330 SQUARE FEET

CAPACITY: 200 SEATED OR 400 STANDING

PRIVATE AND SEMI-PRIVATE EVENTS

LARGE ROOFTOP BAR AND OUTDOOR TERRACE

CUSTOMIZABLE SEATING

Legacy Club is a celebration of style and excess, inspired by the dreamers who built this city. Experience gorgeous sunsets and signature cocktails by fire pits on the outdoor terrace. Watch Las Vegas light up before your eyes atop the 60th floor of Circa Resort and Casino.

Dress code strictly enforced. Option to have entertainment are available for buyouts.