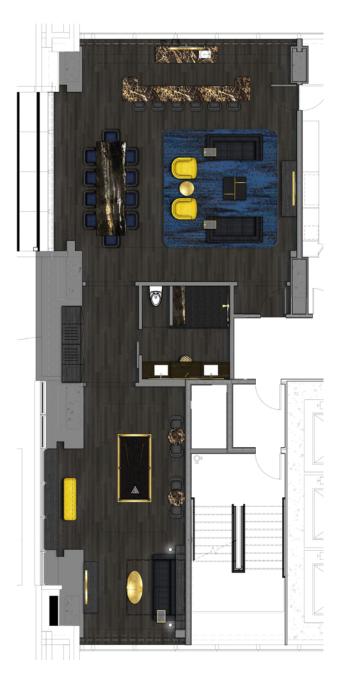

### **HOSPITALITY SUITES**

Indulge in the suite life with our upscale Hospitality Suites. With 1,274 – 1,603 sq ft of space you can host your next special occasion or in-suite business meeting in style. Featuring a conference table for 8 – 10 people, bar seating for up to 7, seating areas, a pullout sleeper couch with a king bed Serta Chateau mattress.

#### AT A GLANCE

1,274 - 1,603 SQ FT

BAR SEATING FOR 4 TO 7

**CONFERENCE TABLES FOR 8 TO 10** 

#### **HOSPITALITY SUITE 1**

SEATING AREAS • FULL BATHROOMS

CONVERTIBLE COUCH SLEEPER W/ KING BED

OPTIONAL CONNECTING ROOM W/ DOUBLE KINGS