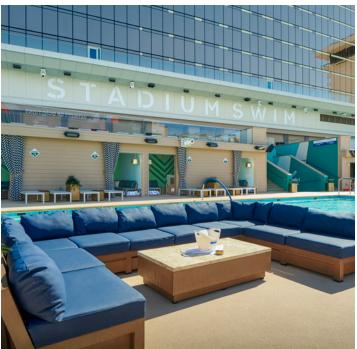

### STADIUM SWIM

#### AT A GLANCE

OPEN 365 DAYS A YEAR • CAPACITY OF 4,000 PEOPLE

MASSIVE 143FT HIGH RESOLUTION SCREEN

28 CABANAS · 2 OWNERS SUITES

337 CHAISE LOUNGES • 38 DAYBEDS • 8 LILY PADS

Sections of Stadium Swim can be purchased for semiprivate events or full buyouts for a private event can be purchased for groups up to 4,000 with a food and beverage minimum.

Full control of the high-resolution digital screen available for full buyouts. The two front pools closest to the digital screen can be covered for extra standing/seating room.