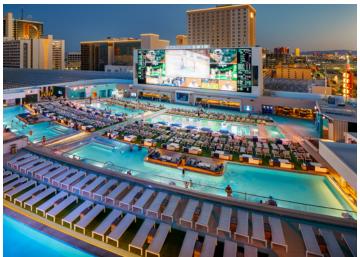

### STADIUM SWIM

#### AT A GLANCE

OPEN 365 DAYS A YEAR • CAPACITY OF 4,000 PEOPLE

MASSIVE 143FT HIGH RESOLUTION SCREEN

28 CABANAS · 2 OWNERS SUITES

337 CHAISE LOUNGES • 38 DAYBEDS • 8 LILY PADS

Sections of Stadium Swim can be purchased for semiprivate events or full buyouts for a private event can be purchased for groups up to 4,000 with a food and beverage minimum.

Full control of the high-resolution digital screen available for full buyouts. The two front pools closest to the digital screen can be covered for extra standing/seating room.