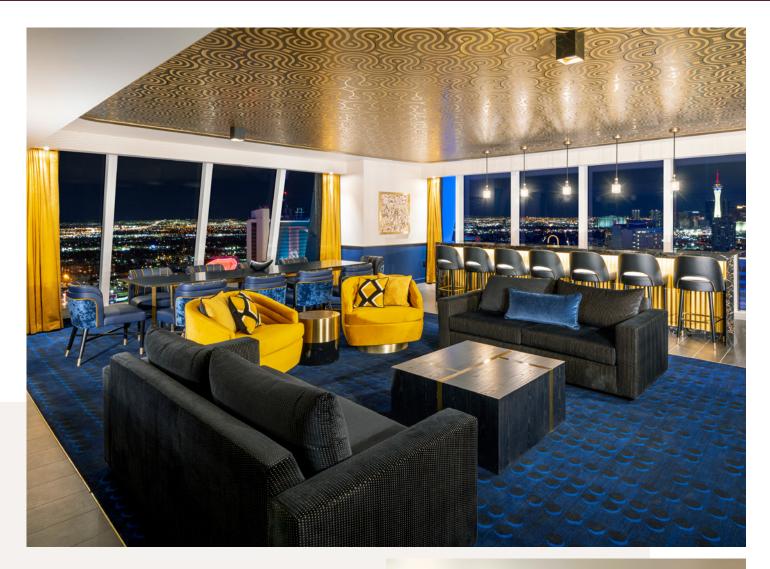

### **HOSPITALITY SUITES**

Indulge in the suite life with our upscale Hospitality Suites. With 1,274 – 1,603 sq ft of space you can host your next special occasion or in-suite business meeting in style. Featuring a conference table for 8 – 10 people, bar seating for up to 7, seating areas, a pullout sleeper couch with a king bed Serta Chateau mattress.

#### AT A GLANCE

1,274 - 1,603 SQ FT

BAR SEATING FOR 4 TO 7

**CONFERENCE TABLES FOR 8 TO 10** 