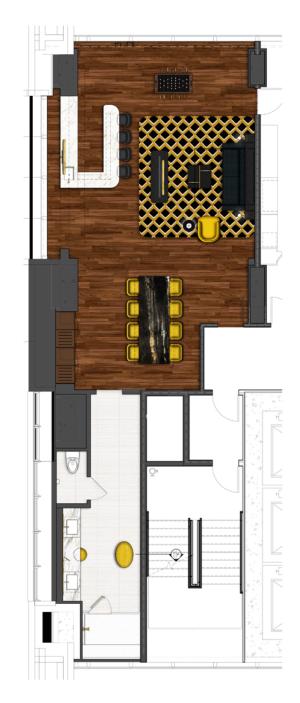

### **HOSPITALITY SUITES**

Indulge in the suite life with our upscale Hospitality Suites. With 1,274 – 1,603 sq ft of space you can host your next special occasion or in-suite business meeting in style. Featuring a conference table for 8 – 10 people, bar seating for up to 7, seating areas, a pullout sleeper couch with a king bed Serta Chateau mattress.

#### **HOSPITALITY SUITE 2**