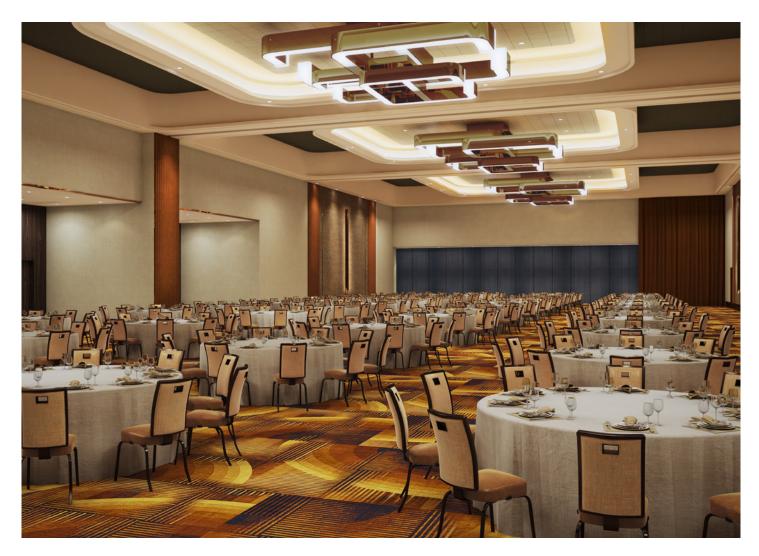

## GALAXY

|                              | GALAXY                  |                          |                    |                     |                    |
|------------------------------|-------------------------|--------------------------|--------------------|---------------------|--------------------|
| AT A GLANCE                  | <b>TERRACE</b><br>1,677 |                          |                    |                     |                    |
| LARGEST BALLROOM             |                         |                          |                    |                     |                    |
| 4 ADJOINING BALLROOMS        |                         | <b>GALAXY I</b><br>3,884 | GALAXY II<br>3,666 | GALAXY III<br>3,490 | GALAXY IV<br>3,456 |
| 14,456 SQ FT                 |                         | 3,004                    | 3,000              | 5,470               | 3,400              |
| ADJACENT TO OUTDOOR TERRACE  |                         |                          |                    |                     |                    |
| BUILT IN AUDIO-VISUAL        |                         |                          |                    |                     |                    |
| FULL RIGGING                 |                         |                          | 14,456             | SQ FT               |                    |
| ACCESS TO PREFUNCTION SPACES |                         |                          | 14,400             |                     |                    |
|                              |                         |                          |                    |                     |                    |

C R C A

| GALAXY BALLROOM       | SQ FT  | DIMENSIONS | HEIGHT | THEATER | CLASSROOM | ROUNDS | RECEPTION | CONFERENCE | U-SHAPE | HOLLOW<br>Square | EXHIBITS<br>10x10 |
|-----------------------|--------|------------|--------|---------|-----------|--------|-----------|------------|---------|------------------|-------------------|
| GALAXY BALLROOMS      | 14,456 | 76' x 185' | 24′    | 1,450   | 875       | 980    | 1,000     | N/A        | N/A     | N/A              | 64                |
| GALAXY BALLROOM I     | 3,844  | 74' x 53'  | 24′    | 385     | 245       | 260    | 260       | N/A        | N/A     | N/A              | 15                |
| GALAXY BALLROOM II    | 3,666  | 78' x 45'  | 24′    | 368     | 215       | 250    | 250       | N/A        | N/A     | N/A              | 13                |
| GALAXY BALLROOM III   | 3,490  | 78' x 43'  | 24′    | 330     | 200       | 220    | 240       | N/A        | N/A     | N/A              | 11                |
| GALAXY BALLROOM IV    | 3,456  | 73' x 45'  | 24′    | 368     | 215       | 250    | 250       | N/A        | N/A     | N/A              | 13                |
| BALLROOMS I, II       | 7,510  | 74' x 98'  | 24′    | 753     | 460       | 510    | 510       | N/A        | N/A     | N/A              | 34                |
| BALLROOMS II, III     | 7,156  | 78' x 88'  | 24′    | 698     | 415       | 470    | 490       | N/A        | N/A     | N/A              | 30                |
| BALLROOMS III, IV     | 6,946  | 74' x 88'  | 24′    | 698     | 415       | 470    | 490       | N/A        | N/A     | N/A              | 30                |
| BALLROOMS I, II, III  | 11,000 | 78' x 141' | 24′    | 1,083   | 660       | 730    | 750       | N/A        | N/A     | N/A              | 48                |
| BALLROOMS II, III, IV | 10,612 | 78' x 133' | 24′    | 1,066   | 630       | 720    | 740       | N/A        | N/A     | N/A              | 46                |
| GALAXY TERRACE        | 1,677  | 34' x 48'  | 12′    | N/A     | N/A       | 80     | 80        | N/A        | N/A     | N/A              | N/A               |