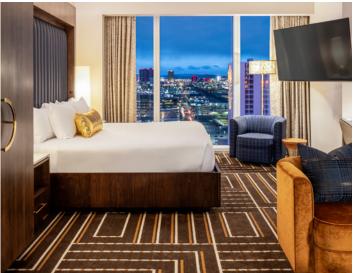

### PANORAMIC SUNRISE SUITE

Combining comfort and luxury with stunning views of the Las Vegas skyline, the Panoramic Sunrise Rise Suites provides 1,548 sq ft of luxury executive meeting space, featuring a king bed with a Serta Chateau mattress and a living room with a wet bar, dining table and convertible couch.

### **CIRCA SUITE**

The Circa Suite gives you 867 square feet of space, perfect couples getaway or solo adventure. Featuring a king bed with a Serta Chateau mattress and a living room with a wet bar, dining table and convertible couch.