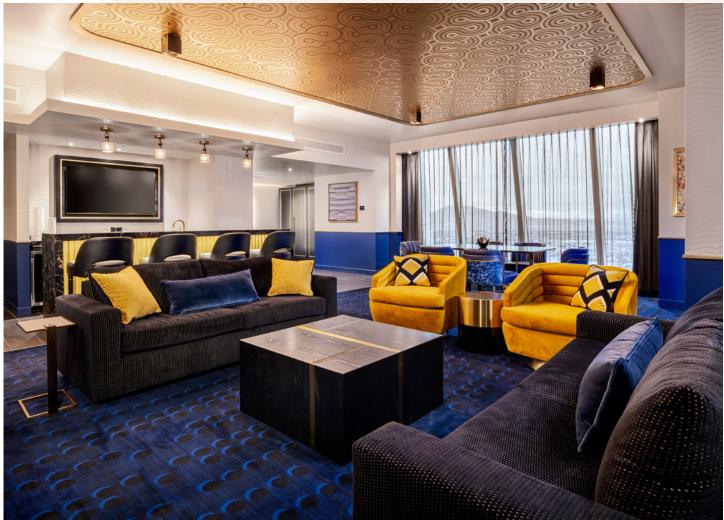

### **HOSPITALITY SUITES**

Indulge in the suite life with our upscale Hospitality Suites. With 1,274 – 1,603 sq ft of space you can host your next special occasion or in-suite business meeting in style. Featuring a conference table for 8 – 10 people, bar seating for up to 7, seating areas, a pullout sleeper couch with a king bed Serta Chateau mattress.

#### AT A GLANCE

1,274 - 1,603 SQ FT

BAR SEATING FOR 4 TO 7

**CONFERENCE TABLES FOR 8 TO 10** 