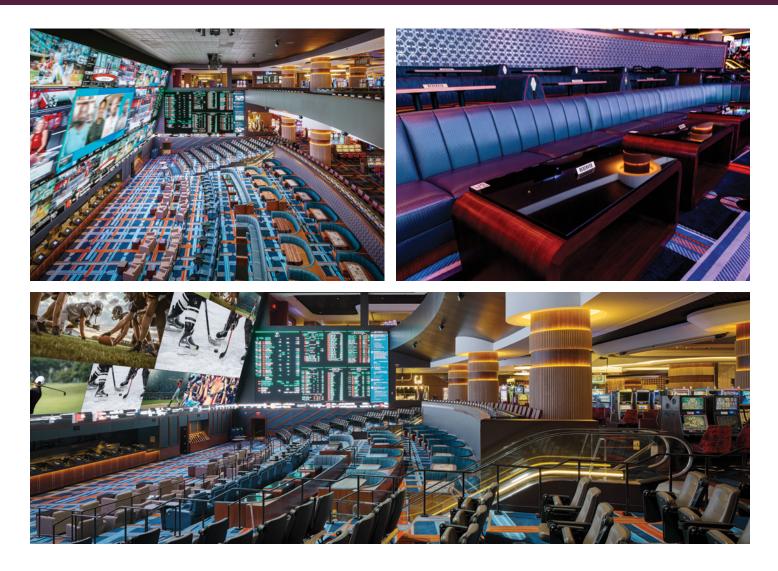

### WORLD'S LARGEST SPORTSBOOK

#### AT A GLANCE

3 STORIES • 78 MEGAPIXEL SCREEN

28 LEVEL ONE & 44 LEVEL TWO BAR TOP GAMES

1,000 PERSON VIEWING CAPACITY

**350 CAPACITY STADIUM SEATING** 

IDEAL FOR SPORTS BETTING GROUPS

Back in the day, your sportsbook knew your name, your favorite team, where the steam was, wrote your ticket by hand, and paid you with a smile when you won. We've combined the personalized experience with the most advanced technology inside the largest sports betting experience in the world.

For your sports groups, you can reserve an entire section.