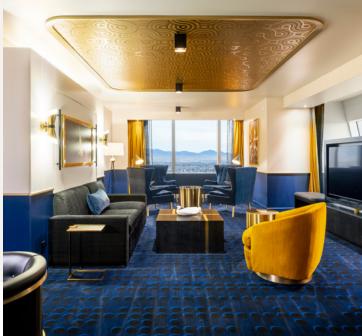

### **HOSPITALITY SUITES**

Indulge in the suite life with our upscale Hospitality Suites. With 1,274 – 1,603 sq ft of space you can host your next special occasion or in-suite business meeting in style. Featuring a conference table for 8 – 10 people, bar seating for up to 7, seating areas, a pullout sleeper couch with a king bed Serta Chateau mattress.

#### AT A GLANCE

1,274 - 1,603 SQ FT

BAR SEATING FOR 4 TO 7

**CONFERENCE TABLES FOR 8 TO 10** 