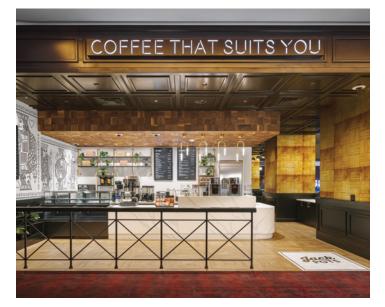

#### JACKPOTS

MODERN COFFEE STAND WITH VEGAS FLAIR

SERVING MICHIGAN'S OWN ZINGERMAN'S COFFEE

SELECTION OF BREAKFAST ITEMS AND SANDWICHES