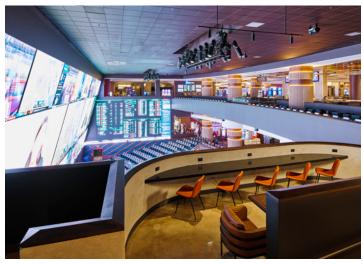

### WORLD'S LARGEST SPORTSBOOK

#### AT A GLANCE

3 STORIES • 78 MEGAPIXEL SCREEN

28 LEVEL ONE & 44 LEVEL TWO BAR TOP GAMES

1,000 PERSON VIEWING CAPACITY

**350 CAPACITY STADIUM SEATING** 

IDEAL FOR SPORTS BETTING GROUPS

Back in the day, your sportsbook knew your name, your favorite team, where the steam was, wrote your ticket by hand, and paid you with a smile when you won. We've combined the personalized experience with the most advanced technology inside the largest sports betting experience in the world.