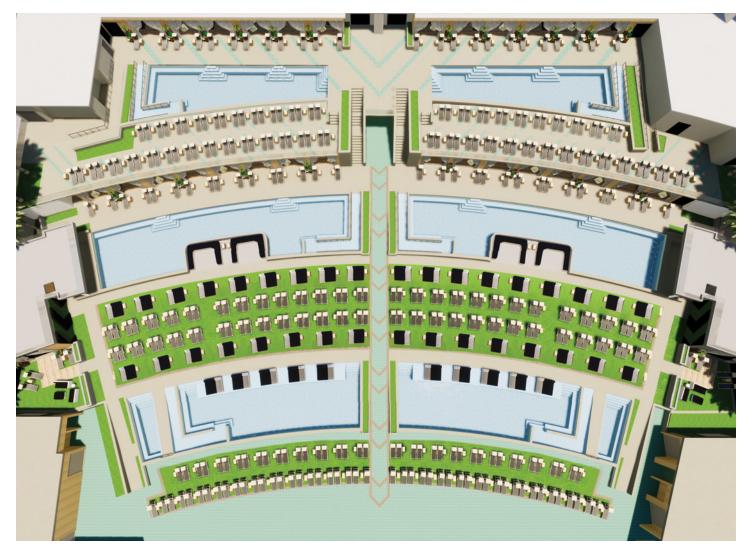

### STADIUM SWIM

#### AT A GLANCE

OPEN 365 DAYS A YEAR • CAPACITY OF 4,000 PEOPLE

MASSIVE 143FT HIGH RESOLUTION SCREEN

28 CABANAS · 2 OWNERS SUITES

337 CHAISE LOUNGES • 38 DAYBEDS • 8 LILY PADS

Sections of Stadium Swim can be purchased for semiprivate events or full buyouts for a private event can be purchased for groups up to 4,000 with a food and beverage minimum.

Full control of the high-resolution digital screen available for full buyouts. The two front pools closest to the digital screen can be covered for extra standing/seating room.