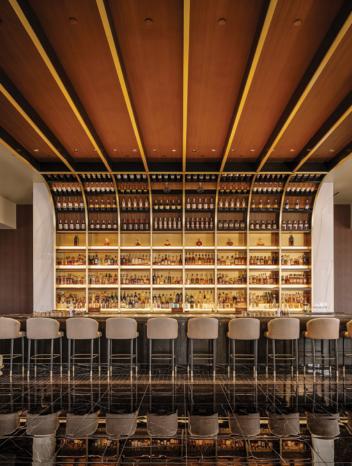

### OVERHANG BAR

#### AT A GLANCE

POSITIONED ABOVE CIRCA'S MULTI-LEVEL SPORTSBOOK

OVERHANG LEDGE WITH POKER MACHINES

CAPACITY: 125

SECTIONED OFF FOR GROUPS

CATERING AVAILABLE

Positioned above Circa's multi-level sportsbook, Overhang Bar offers a front-row seat for the book's massive highdefinition screen, measuring 78-million pixels. Ideal for sports fans looking to grab a drink while wagering on their favorite team through Circa Sports, this space will include an overhang ledge lined with poker machines and give onlookers a bird's eye view of the action. Deep walnut high-top tables will line the long edge of the bar while two wood columns with gold accents anchor the opposite side.