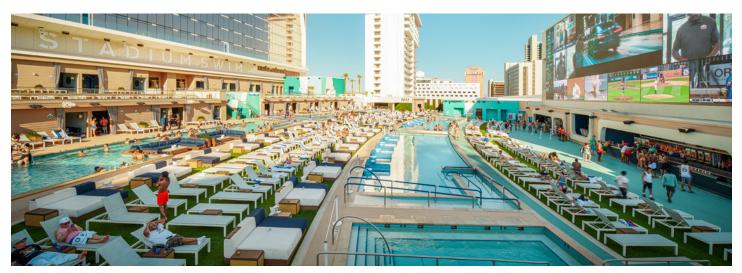

### STADIUM SWIM

#### AT A GLANCE

OPEN 365 DAYS A YEAR • CAPACITY OF 4,000 PEOPLE

MASSIVE 143FT HIGH RESOLUTION SCREEN

28 CABANAS · 2 OWNERS SUITES

337 CHAISE LOUNGES • 38 DAYBEDS • 8 LILY PADS

Sections of Stadium Swim can be purchased for semiprivate events or full buyouts for a private event can be purchased for groups up to 4,000 with a food and beverage minimum.

Full control of the high-resolution digital screen available for full buyouts. The two front pools closest to the digital screen can be covered for extra standing/seating room.