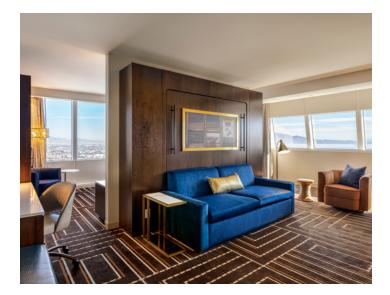

### BUNK SUITE

Squad up in the 1,362 square foot Bunk Suite, featuring two sets of bunk beds, a living room wet bar, plenty of space to get ready with a dual vanity and a walk-in shower.

### **FOUNDERS SUITE**

Waking up in Vegas is glamorous in the 1,830 square foot Founders Suite, featuring two bedrooms with Serta Chateau mattresses, an additional half bath, and a living room with a bar, a full refrigerator and electric fireplace.